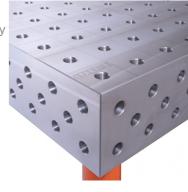

• 3D SIDE

It allows to expand the working surface and joining the table tops.

D28 SYSTEM

Drilled and chamfered holes 28mm.