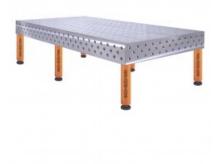

Product details: FERROS 3D 2400 x 1200 x 200 [6 table legs with feet L=450]

product code: SP28C-24-12-450

## **Product description**

**USE THE SPACE FOR MORE EFFECTIVE WORK OFFERED BY FERROS TABLES!** 

• EN-GJL-300 CAST IRON

The casting of the top is made of EN-GJL-300 high strength cast iron characterized by high wear resistance.

• 25mm TABLE TOP

The table top with a thickness of 25 mm guarantees the durability of the table and resistance to mechanical damage.

• MILLIMETRIC SCALE

The applied millimeter scale facilitates precise assembly of the element to be processed.

• 3D SIDE

It allows to expand the working surface and joining the table tops.

D28 SYSTEM

Drilled and chamfered holes 28mm.

## **Technical details**

| Size of the work surface   | 2400 x 1200 x 200mm                          |
|----------------------------|----------------------------------------------|
| Made                       | casted                                       |
| Material                   | EN-GJL-300 cast iron acc. to EN 1561         |
| Table top thickness        | 25mm                                         |
| Table horizontal precision | 0.1/1000mm                                   |
| Table vertical precision   | 0.1/200mm                                    |
| Standard                   | D28 (drilled and milled holes 28mm diameter) |
| Carrying capacity          | 2000kg/leg                                   |
| Type of leg                | with foot                                    |
| Leg length                 | 450mm                                        |
| Number of legs             | 6pcs.                                        |
| Total table height         | 700mm                                        |
| Table top weight           | 960kg                                        |