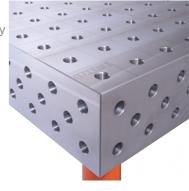

## **Product description**

**USE THE SPACE FOR MORE EFFECTIVE WORK OFFERED BY FERROS TABLES!** 

• EN-GJL-300 CAST IRON

The casting of the top is made of EN-GJL-300 high strength cast iron characterized by high wear resistance.

• 25mm TABLE TOP

The table top with a thickness of 25 mm guarantees the durability of the table and resistance to mechanical damage.

• MILLIMETRIC SCALE

The applied millimeter scale facilitates precise assembly of the element to be processed.

• 3D SIDE

It allows to expand the working surface and joining the table tops.

D28 SYSTEM

Drilled and chamfered holes 28mm.