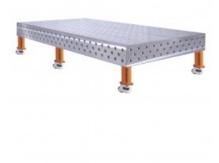

Product details: FERROS 3D 2400 x 1200 x 200 [6 table legs with wheels L=200]

product code: SP28C-24-12-200M

## **Technical details**

| Size of the work surface   | 2400 x 1200 x 200mm                          |
|----------------------------|----------------------------------------------|
| Made                       | casted                                       |
| Material                   | EN-GJL-300 cast iron acc. to EN 1561         |
| Table top thickness        | 25mm                                         |
| Table horizontal precision | 0.1/1000mm                                   |
| Table vertical precision   | 0.1/200mm                                    |
| Standard                   | D28 (drilled and milled holes 28mm diameter) |
| Carrying capacity          | 2000kg/leg                                   |
| Type of leg                | with a wheel                                 |
| Leg length                 | 200mm                                        |
| Number of legs             | 6pcs.                                        |
| Total table height         | 520mm                                        |
| Table top weight           | 960kg                                        |