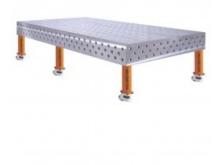

Product details: FERROS 3D 2400 x 1200 x 200 [6 table legs with wheels L=350]

product code: SP28C-24-12-350M

## **Technical details**

| Size of the work surface   | 2400 x 1200 x 200mm                          |
|----------------------------|----------------------------------------------|
| Made                       | casted                                       |
| Material                   | EN-GJL-300 cast iron acc. to EN 1561         |
| Table top thickness        | 25mm                                         |
| Table horizontal precision | 0.1/1000mm                                   |
| Table vertical precision   | 0.1/200mm                                    |
| Standard                   | D28 (drilled and milled holes 28mm diameter) |
| Carrying capacity          | 2000kg/leg                                   |
| Type of leg                | with a wheel                                 |
| Leg length                 | 350mm                                        |
| Number of legs             | 6pcs.                                        |
| Total table height         | 670mm                                        |
| Table top weight           | 960kg                                        |