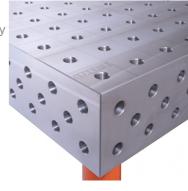

## **Product description**

**USE THE SPACE FOR MORE EFFECTIVE WORK OFFERED BY FERROS TABLES!** 

• EN-GJL-300 CAST IRON

The casting of the top is made of EN-GJL-300 high strength cast iron characterized by high wear resistance.

• 25mm TABLE TOP

The table top with a thickness of 25 mm guarantees the durability of the table and resistance to mechanical damage.

• MILLIMETRIC SCALE

The applied millimeter scale facilitates precise assembly of the element to be processed.

• 3D SIDE

It allows to expand the working surface and joining the table tops.

D28 SYSTEM

Drilled and chamfered holes 28mm.