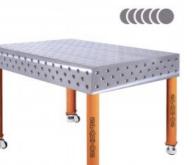

# Product details: HERMES 3D 1500 x 1000 x 200 [4 table legs with wheels L=620]

product code: SP28W-15-10-620M

#### **RELY ON COMFORT DURING WELDING, BY USING THE HERMES TABLES!**

• S355J2+N STEEL

Welding table top is made of S355J2+N steel grade, which is characterized by high strength and resistance to impact and deformation, and also provides protection against corrosion and weld spatter.

• 25mm TABLE TOP

The table top with a thickness of 25 mm guarantees the durability of the table and resistance to mechanical damage.

• MILLIMETRIC SCALE

The applied millimeter scale facilitates precise assembly of the element to be processed.

• 3D SIDE

It allows to expand the working surface and joining the table tops.

D28 SYSTEM

Drilled and chamfered holes 28mm.

## **Technical details**

| Size of the work surface   | 1500 x 1000 x 200mm                          |
|----------------------------|----------------------------------------------|
| Made                       | welded                                       |
| Material                   | S355J2+N steel acc. to EN 10025-2            |
| Table top thickness        | 25mm                                         |
| Table horizontal precision | 0.1/1000mm                                   |
| Table vertical precision   | 0.1/200mm                                    |
| Standard                   | D28 (drilled and milled holes 28mm diameter) |
| Carrying capacity          | 2000kg/leg                                   |
| Type of leg                | with a wheel                                 |
| Leg length                 | 620mm                                        |
| Number of legs             | 4pcs.                                        |
| Total table height         | 940mm                                        |
| Table top weight           | 535kg                                        |