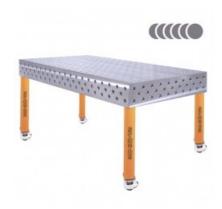

### RELY ON COMFORT DURING WELDING, BY USING THE HERMES TABLES!

### • 25mm TABLE TOP

The table top with a thickness of 25 mm guarantees the durability of the table and resistance to mechanical damage.

#### • 3D SIDE

It allows to expand the working surface and joining the table tops.

### D28 SYSTEM

Drilled and chamfered holes 28mm.

NOV-WELD Generate: 2025-08-06 1/2