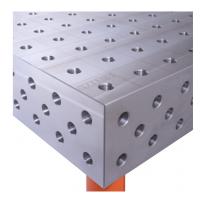

#### • 3D SIDE

It allows to expand the working surface and joining the table tops.

### D28 SYSTEM

Drilled and chamfered holes 28mm.

NOV-WELD Generate: 2025-08-06 1/2