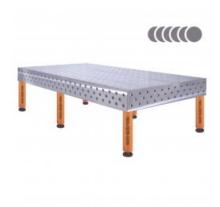

# Product details: HERMES 3D 2400 x 1200 x 200 [6

table legs with feet L=450]

product code: SP28W-24-12-450

# **Technical details**

| Size of the work surface   | 2400 x 1200 x 200mm                          |
|----------------------------|----------------------------------------------|
| Made                       | welded                                       |
| Material                   | S355J2+N steel acc. to EN 10025-2            |
| Table top thickness        | 25mm                                         |
| Table horizontal precision | 0.1/1000mm                                   |
| Table vertical precision   | 0.1/200mm                                    |
| Standard                   | D28 (drilled and milled holes 28mm diameter) |
| Carrying capacity          | 2000kg/leg                                   |
| Type of leg                | with foot                                    |
| Leg length                 | 450mm                                        |
| Number of legs             | 6pcs.                                        |
| Total table height         | 700mm                                        |
| Table top weight           | 960kg                                        |