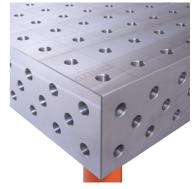

#### • 3D SIDE

It allows to expand the working surface and joining the table tops.

### D28 SYSTEM

Drilled and chamfered holes 28mm.

NOV-WELD Generate: 2025-08-07 1/2