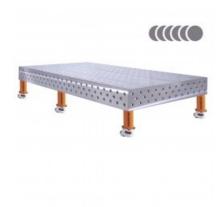

## Product details: HERMES 3D 2400 x 1200 x 200 [6

table legs with wheels L=200]

product code: SP28W-24-12-200M

# **Technical details**

| Size of the work surface   | 2400 x 1200 x 200mm                          |
|----------------------------|----------------------------------------------|
| Made                       | welded                                       |
| Material                   | S355J2+N steel acc. to EN 10025-2            |
| Table top thickness        | 25mm                                         |
| Table horizontal precision | 0.1/1000mm                                   |
| Table vertical precision   | 0.1/200mm                                    |
| Standard                   | D28 (drilled and milled holes 28mm diameter) |
| Carrying capacity          | 2000kg/leg                                   |
| Type of leg                | with a wheel                                 |
| Leg length                 | 200mm                                        |
| Number of legs             | 6pcs.                                        |
| Total table height         | 520mm                                        |
| Table top weight           | 960kg                                        |