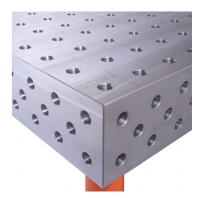

#### • 3D SIDE

It allows to expand the working surface and joining the table tops.

#### D28 SYSTEM

Drilled and chamfered holes 28mm.

NOV-WELD Generate: 2025-08-07 1/2