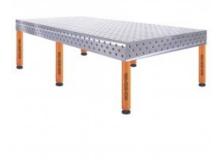

Product details: FERROS 3D 3000 x 1500 x 200 [6 table legs with feet L=550]

product code: SP28C-30-15-550

## **Technical details**

| Size of the work surface   | 3000 x 1500 x 200mm                          |
|----------------------------|----------------------------------------------|
| Made                       | casted                                       |
| Material                   | EN-GJL-300 cast iron acc. to EN 1561         |
| Table top thickness        | 25mm                                         |
| Table horizontal precision | 0.1/1000mm                                   |
| Table vertical precision   | 0.1/200mm                                    |
| Standard                   | D28 (drilled and milled holes 28mm diameter) |
| Carrying capacity          | 2000kg/leg                                   |
| Type of leg                | with foot                                    |
| Leg length                 | 550mm                                        |
| Number of legs             | 6pcs.                                        |
| Total table height         | 800mm                                        |
| Table top weight           | 1500kg                                       |