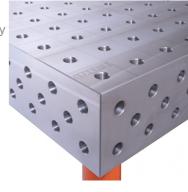

## **Product description**

**USE THE SPACE FOR MORE EFFECTIVE WORK OFFERED BY FERROS TABLES!** 

• EN-GJL-300 CAST IRON

The casting of the top is made of EN-GJL-300 high strength cast iron characterized by high wear resistance.

• 25mm TABLE TOP

The table top with a thickness of 25 mm guarantees the durability of the table and resistance to mechanical damage.

• MILLIMETRIC SCALE

The applied millimeter scale facilitates precise assembly of the element to be processed.

• 3D SIDE

It allows to expand the working surface and joining the table tops.

D28 SYSTEM

Drilled and chamfered holes 28mm.