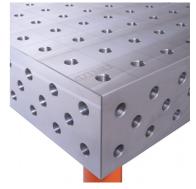

#### • 3D SIDE

It allows to expand the working surface and joining the table tops.

#### D28 SYSTEM

Drilled and chamfered holes 28mm.

NOV-WELD Generate: 2025-08-05 1/2