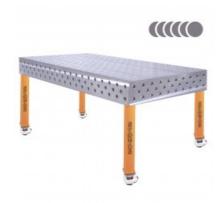

### RELY ON COMFORT DURING WELDING, BY USING THE HERMES TABLES!

#### • S355J2+N STEEL

Welding table top is made of S355J2+N steel grade, which is characterized by high strength and resistance to impact and deformation, and also provides protection against corrosion and weld spatter.

#### • 25mm TABLE TOP

The table top with a thickness of 25 mm guarantees the durability of the table and resistance to mechanical damage.

#### • MILLIMETRIC SCALE

The applied millimeter scale facilitates precise assembly of the element to be processed.

#### • 3D SIDE

It allows to expand the working surface and joining the table tops.

#### D28 SYSTEM

Drilled and chamfered holes 28mm.

NOV-WELD Generate: 2025-08-05 1/2