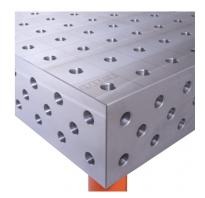

#### • S355|2+N STEEL

Welding table top is made of S355J2+N steel grade, which is characterized by high strength and resistance to impact and deformation, and also provides protection against corrosion and weld spatter.

#### • 25mm TABLE TOP

The table top with a thickness of 25 mm guarantees the durability of the table and resistance to mechanical damage.

#### • MILLIMETRIC SCALE

The applied millimeter scale facilitates precise assembly of the element to be processed.

#### D28 SYSTEM

Drilled and chamfered holes 28mm.

NOV-WELD Generate: 2025-08-05 1/2