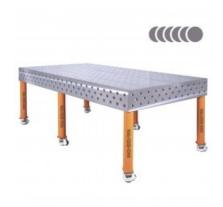

## Product details: HERMES 3D 2400 x 1200 x 200 [6

table legs with wheels L=550]

product code: SP28W-24-12-550M

#### RELY ON COMFORT DURING WELDING, BY USING THE HERMES TABLES!

#### • 3D SIDE

It allows to expand the working surface and joining the table tops.