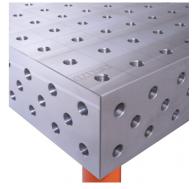

#### D28 SYSTEM

Drilled and chamfered holes 28mm.

NOV-WELD Generate: 2025-08-02 1/2

## **Technical details**

| Size of the work surface   | 3000 x 1500 x 200mm                          |
|----------------------------|----------------------------------------------|
| Made                       | welded                                       |
| Material                   | S355J2+N steel acc. to EN 10025-2            |
| Table top thickness        | 25mm                                         |
| Table horizontal precision | 0.1/1000mm                                   |
| Table vertical precision   | 0.1/200mm                                    |
| Standard                   | D28 (drilled and milled holes 28mm diameter) |
| Carrying capacity          | 2000kg/leg                                   |
| Type of leg                | with a wheel                                 |
| Leg length                 | 550mm                                        |
| Number of legs             | 6pcs.                                        |
| Total table height         | 870mm                                        |
| Table top weight           | 1500kg                                       |