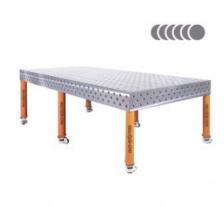

# Product details: HERMES 3D 3000 x 1500 x 200 [6

table legs with wheels L=550]

product code: SP28W-30-15-550M

#### RELY ON COMFORT DURING WELDING, BY USING THE HERMES TABLES!

#### • 25mm TABLE TOP

The table top with a thickness of 25 mm guarantees the durability of the table and resistance to mechanical damage.

#### • 3D SIDE

It allows to expand the working surface and joining the table tops.