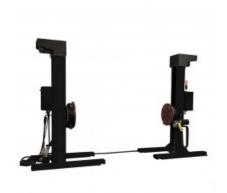

## **Product description**

Long and wide elements require specialized processing equipment, where SPARTUS® double-column two-axis rotary welding positioner are irreplaceable. The use of this class of equipment significantly increases the level of work safety and reduces its time. They are perfect for welding tanks, pressure vessels and trailer frames. It is possible to adjust the mounting brackets and the control interface to the individual needs of the customer.