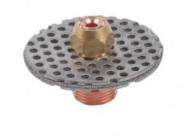

Product details: Big gas lens collet set with replaceable strainer QUARTZSYSTEM 9/20 17/18/26 L=18mm d=1.6mm

product code: NW9-17-34S16

## **Technical details**

| Diameter         | 1.6mm       |
|------------------|-------------|
| Length           | 18mm        |
| Solution         | big lens    |
| Reference number | TAS116GSPLD |