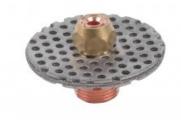

## Product details: Big gas lens collet set with replaceable strainer QUARTZSYSTEM 9/20 17/18/26 L=18mm d=2.4mm

product code: NW9-17-34S24 product ean: 5900391001325

## **Technical details**

| Diameter         | 2.4mm       |
|------------------|-------------|
| Length           | 18mm        |
| Solution         | big lens    |
| Reference number | TAS332GSPLD |

NOV-WELD Generate: 2025-08-14 1/1