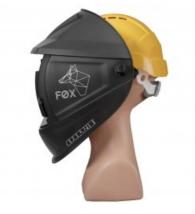

## **Product variants**

Index

Helmet SPARTUS Easy FOX with hard hat and adaptor 080-00-020K

## Helmet with flap SPARTUS Easy FOX 080-00-020