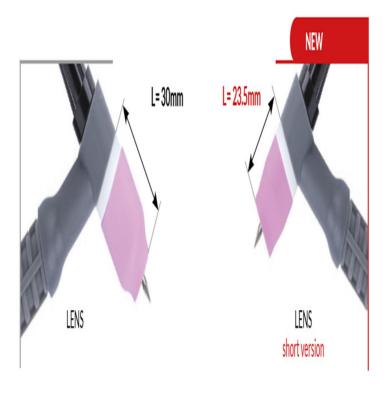

## **Product description**

**Short version lens** is solution allows us to minimize the space occupied by torch tip, while maintaining the high gas shield provided by the lens. Kits will prove themselves during specialist works in hard-to-reach places.