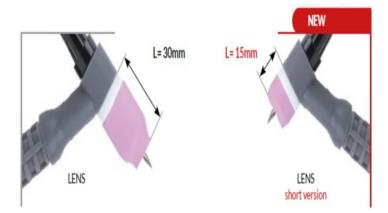

### **Product description**

**Short version lens** is solution allows us to minimize the space occupied by torch tip, while maintaining the high gas shield provided by the lens. Kits will prove themselves during specialist works in hard-to-reach places.