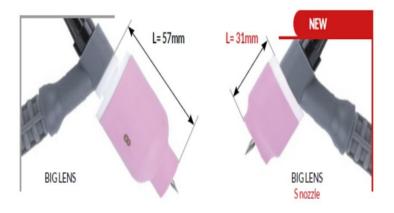

## **Product description**

**Big lens with S size nozzle** is solution allows us to minimize the space occupied by torch tip, while maintaining the high gas shield provided by the lens. Kits will prove themselves during specialist works in hard-to-reach places.