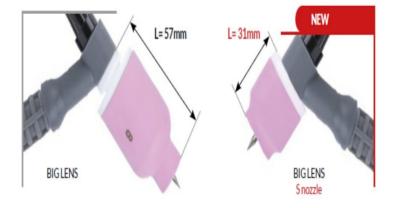

## **Product description**

**Big lens with S size nozzle** is solution allows us to minimize the space occupied by torch tip, while maintaining the high gas shield provided by the lens. Kits will prove themselves during specialist works in hard-to-reach places.