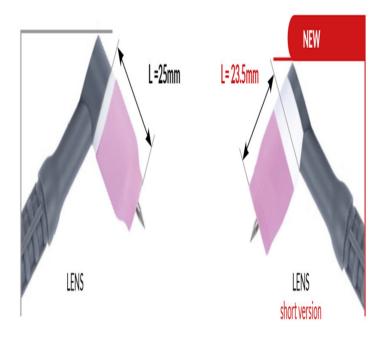

### **Product description**

**Short version lens** is solution allows us to minimize the space occupied by torch tip, while maintaining the high gas shield provided by the lens. Kits will prove themselves during specialist works in hard-to-reach places.