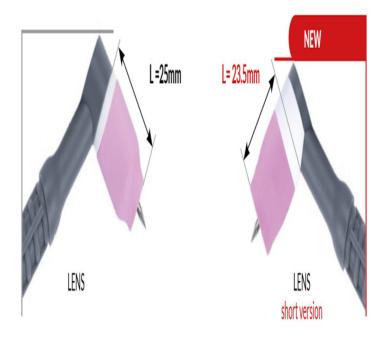

# Product details: Lens short version 24/24W #8 [for electrode 2.4mm] L=23.5mm

product code: NW24-53N62SM-24-KPL product ean: 5900391244593

## **Product description**

**Short version lens** is solution allows us to minimize the space occupied by torch tip, while maintaining the high gas shield provided by the lens. Kits will prove themselves during specialist works in hard-to-reach places.