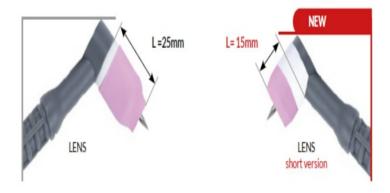

## **Product description**

**Short version lens** is solution allows us to minimize the space occupied by torch tip, while maintaining the high gas shield provided by the lens. Kits will prove themselves during specialist works in hard-to-reach places.