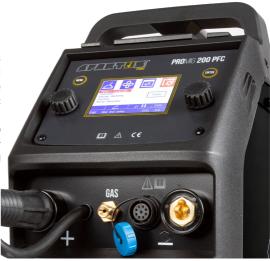

## TECHNOLOGICALLY ADVANCED WITH MULTILINGUAL MENU

The machine was produced with using of modern solutions such as inverter technology, IGBT power transistors, MCU controller, PWM technology, PFC filter. All of our technology solutions provide stable output performance under a variety of conditions, which has a direct effect on outstanding arc characteristics and welded joint quality. ProMIG 200PFC is equipped with a high-resolution digital color LCD display with an intuitive user interface. It has been programmed for maximum convenience when setting parameters. The undoubted advantage is the multilingual interface, available in languages: Polish, English, Spanish, German, French, Russian, Slovenian, Portuguese, Lithuanian, Serbian and Czech.

#### Polarity change

External change of welding polarity enables welding with self-shielding wires without gas. Both with the use of a standard MIG / MAG gun as well as a SPOOL GUN.