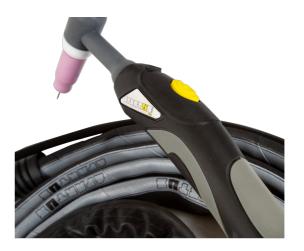

#### Package equiped:

- ProMIG 200PFC
- 4m MIG gun SPARTUS® SPM 150R [rotary torch head]
- wire guide roller 0.8 1.0V fi30
- 3m electrode holder
- 3m work clamp
- gas hose
- user's manual

NOV-WELD Generate: 2025-04-04 3 / 4

MIG gun SPARTUS® 150R with a rotary torch head

TIG torch SPARTUS® Pro 17 1B X

In addition to the presented configurations, we additionally recommend compatible Spool Gun holders, gas regulators, foot controls and other SPARTUS® accessories.