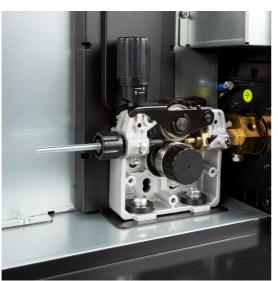

#### Stable wire feeder

A high-quality, built-in two-roll feeder ensures stable welding wire feeding. Smooth movement during operation is essential in order to obtain a high-quality weld.

NOV-WELD Generate: 2025-04-04 2 / 4