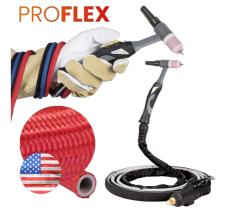

It is also possible to customize the extended set with the aforementioned ProTIG SPP17 torch with a torch accessory upon individual order. This is a high-quality Polish welding torch made with American ProFlex cables, which maintain a high level of flexibility in both high and low temperatures.