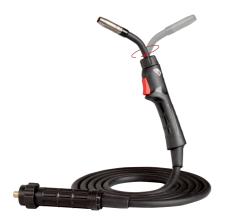

#### **EQUIPMENT OPTIONS**

**SPARTUS**® **ProMIG 200PFC** currently, in addition to the basic version containing the source, is offered in an expanded package that allows us to assemble a fully ready-to-use machine. The package includes: the device, MMA cables, and a high-quality ProMIG 150 gun with a rotating torch head.

NOV-WELD Generate: 2025-04-04 3 / 4

MIG gun SPARTUS® 150R with a rotary torch head

TIG torch SPARTUS® Pro 17 1B X

In addition to the presented configurations, we additionally recommend compatible Spool Gun holders, gas regulators, foot controls and other SPARTUS® accessories.