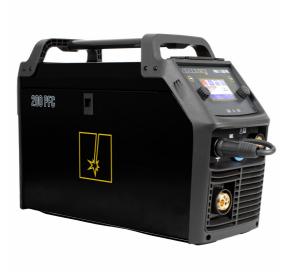

## **Promig 200PFC** - Technologically advanced, Portable, Synergic mig 3IN1

**SPARTUS® ProMIG 200PFC** is a professional, portable, multi-process semi-automatic welding device. It enables MIG/MAG, TIG and MMA welding with maximum welding current of 200A. The unit is powered from a single-phase network 230V.

## TECHNOLOGICALLY ADVANCED WITH MULTILINGUAL MENU

The machine was produced with using of modern solutions such as inverter technology, IGBT power transistors, MCU controller, PWM technology, PFC filter. All of our technology solutions provide stable output performance under a variety of conditions, which has a direct effect on outstanding arc characteristics and welded joint quality. ProMIG 200PFC is equipped with a high-resolution digital color LCD display with an intuitive user interface. It has been programmed for maximum convenience when setting parameters. The undoubted advantage is the multilingual interface, available in languages: Polish, English, Spanish, German, French, Russian, Slovenian, Portuguese, Lithuanian, Serbian and Czech.