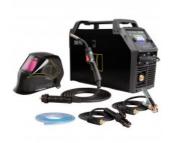

# Product details: Promotional set - ProMIG 200PFC with MIG gun SPM150R FOR FREE! - welding helmet 330XT

product code: PROMIG200PFC-PAK-15R-4-PR

#### Package equiped:

- ProMIG 200PFC
- 4m MIG gun SPARTUS® SPM 150R [rotary torch head]
- wire guide roller 0.8 1.0V fi30
- 3m electrode holder
- 3m work clamp
- gas hose
- user's manual