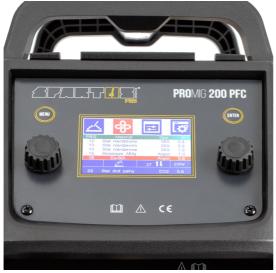

## TECHNOLOGICALLY ADVANCED WITH MULTILINGUAL MENU

The machine was produced with using of modern solutions such as inverter technology, IGBT power transistors, MCU controller, PWM technology, PFC filter. All of our technology solutions provide stable output performance under a variety of conditions, which has a direct effect on outstanding arc characteristics and welded joint quality. ProMIG 200PFC is equipped with a high-resolution digital color LCD display with an intuitive user interface. It has been programmed for maximum convenience when setting parameters. The undoubted advantage is the multilingual interface, available in languages: Polish, English, Spanish, German, French, Russian, Slovenian, Portuguese, Lithuanian, Serbian and Czech.

#### 16 synergistic programes

**ProMIG 200PFC** is equipped with 16 ready-made, synergistic programs for welding such materials as: steel, stainless steel, aluminum and CuSi3 brazing program. The user only selects the type of material to be welded and the diameter of the wire. Then, after setting the material thickness, the parameters adjust automatically. Additionally, it allows you to manually correct parameters.