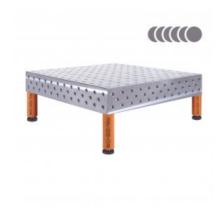

# Product details: HERMES 3D 1200 x 1200 x 200 (+4

table legs with feet L=350)

product code: SP28W-12-12-350

### RELY ON COMFORT DURING WELDING, BY USING THE HERMES TABLES!

• S355|2+N STEEL

Welding table top is made of S355J2+N steel grade, which is characterized by high strength and resistance to impact and deformation, and also provides protection against corrosion and weld spatter.

• 25mm TABLE TOP

The table top with a thickness of 25 mm guarantees the durability of the table and resistance to mechanical damage.

• MILLIMETRIC SCALE

The applied millimeter scale facilitates precise assembly of the element to be processed.

• 3D SIDE

It allows to expand the working surface and joining the table tops.

• D28 SYSTEM

Drilled and chamfered holes 28mm.

#### **Technical details**

NOV-WELD Generate: 2025-08-06 1/2

| Size of the work surface   | 1200 x 1200 x 200mm                          |
|----------------------------|----------------------------------------------|
| Made                       | welded                                       |
| Material                   | S355J2+N steel acc. to EN 10025-2            |
| Table top thickness        | 25mm                                         |
| Table horizontal precision | 0.1/1000mm                                   |
| Table vertical precision   | 0.1/200mm                                    |
| Standard                   | D28 (drilled and milled holes 28mm diameter) |
| Carrying capacity          | 2000kg/leg                                   |
| Type of leg                | with foot                                    |
| Leg length                 | 350mm                                        |
| Number of legs             | 4pcs.                                        |
| Total table height         | 600mm                                        |
| Table top weight           | 514kg                                        |