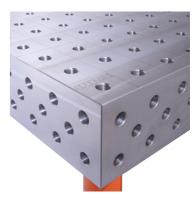

• 3D SIDE

It allows to expand the working surface and joining the table tops.

• D28 SYSTEM

Drilled and chamfered holes 28mm.