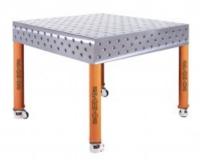

# Product details: HERMES 3D 1200 x 1200 x 200 [4 table legs with wheels L=620]

product code: SP28W-12-12-620M

#### **RELY ON COMFORT DURING WELDING, BY USING THE HERMES TABLES!**

• S355J2+N STEEL

Welding table top is made of S355J2+N steel grade, which is characterized by high strength and resistance to impact and deformation, and also provides protection against corrosion and weld spatter.