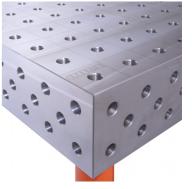

The applied millimeter scale facilitates precise assembly of the element to be processed.

• 3D SIDE

It allows to expand the working surface and joining the table tops.

• D28 SYSTEM

Drilled and chamfered holes 28mm.