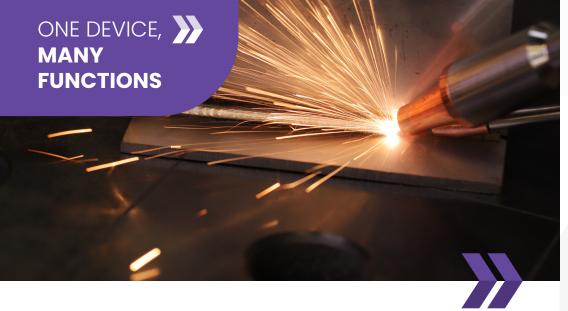

## The best Mobile Solution for Precise Material Processing

**SPARTUS\* Easy 1200AIR** laser welder represents the pinnacle of technological innovation, encapsulated in a compact and mobile design. This advanced tool delivers unparalleled precision and speed, elevating the quality of welding, cutting, and cleaning tasks. Equipped with a powerful laser beam concentrated on a minimal area, the **Easy 1200AIR** ensures durable, aesthetically pleasing, and deformation-free welds. By minimizing the heat-affected zone, it significantly reduces the risk of material distortion, making it the perfect solution for even the most delicate materials. Thanks to its lightweight and compact design, the **SPARTUS\* Easy 1200AIR** is ideal for use in the field, offering exceptional mobility and convenience in a wide range of settings.

# BENEFITS OF THE SPARTUS® Easy 1200AIR LASER WELDER