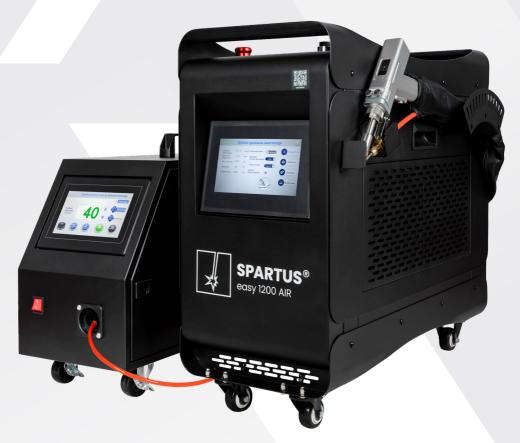

## **SPARTUS®**

laser welder **SPARTUS® Easy 1200AIR** 

## The best Mobile Solution for Precise Material Processing

**SPARTUS\* Easy 1200AIR** laser welder represents the pinnacle of technological innovation, encapsulated in a compact and mobile design. This advanced tool delivers unparalleled precision and speed, elevating the quality of welding, cutting, and cleaning tasks. Equipped with a powerful laser beam concentrated on a minimal area, the **Easy 1200AIR** ensures durable, aesthetically pleasing, and deformation-free welds. By minimizing the heat-affected zone, it significantly reduces the risk of material distortion, making it the perfect solution for even the most delicate materials. Thanks to its lightweight and compact design, the **SPARTUS\* Easy 1200AIR** is ideal for use in the field, offering exceptional mobility and convenience in a wide range of settings.

**Durable and robust connections:** ensures long-lasting and reliable performance.

**Versatility:** suitable for welding, cutting, and cleaning a wide range of materials.

**Mobility:** compact dimensions and built-in wheels make the device highly portable, allowing for use in production halls and on-site work.