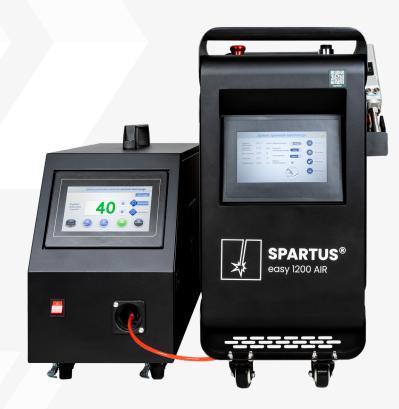

## **SPARTUS®**

laser welder **SPARTUS® Easy 1200AIR** 

## The best Mobile Solution for Precise Material Processing

**SPARTUS\* Easy 1200AIR** laser welder represents the pinnacle of technological innovation, encapsulated in a compact and mobile design. This advanced tool delivers unparalleled precision and speed, elevating the quality of welding, cutting, and cleaning tasks. Equipped with a powerful laser beam concentrated on a minimal area, the **Easy 1200AIR** ensures durable, aesthetically pleasing, and deformation-free welds. By minimizing the heat-affected zone, it significantly reduces the risk of material distortion, making it the perfect solution for even the most delicate materials. Thanks to its lightweight and compact design, the **SPARTUS\* Easy 1200AIR** is ideal for use in the field, offering exceptional mobility and convenience in a wide range of settings.

## Output power 1200W Input 230 V Duty cycle 100% Operating mode continuous / modulation Scanning speed 2 - 6 000 mm/s Scanning width 0 - 6 mm Frequency 5 - 5 000 Hz

730 × 350 × 640mm

**TECHNICAL DETAILS** 