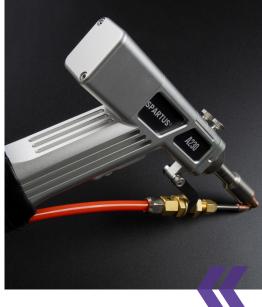

### >>> SPARTUS® A230 LASER HEAD

The modern laser head features an adjustable focal length for enhanced versatility. It is also equipped with a wire feeding mechanism for seamless operation. Ergonomically designed and user-friendly, it ensures precise and comfortable work for the operator. Additionally, it comes with a starter pack of nozzles for added convenience.