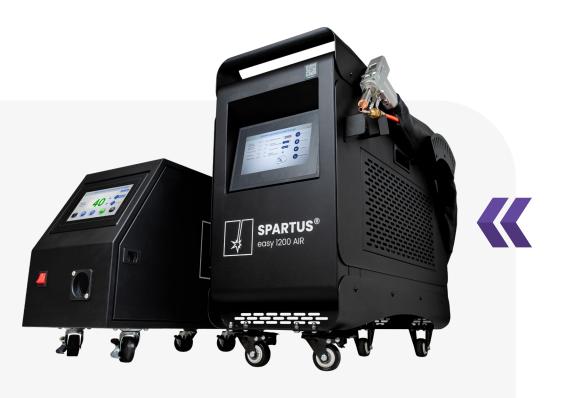

## The best Mobile Solution for Precise Material Processing

**SPARTUS\* Easy 1200AIR** laser welder represents the pinnacle of technological innovation, encapsulated in a compact and mobile design. This advanced tool delivers unparalleled precision and speed, elevating the quality of welding, cutting, and cleaning tasks. Equipped with a powerful laser beam concentrated on a minimal area, the **Easy 1200AIR** ensures durable, aesthetically pleasing, and deformation-free welds. By minimizing the heat-affected zone, it significantly reduces the risk of material distortion, making it the perfect solution for even the most delicate materials. Thanks to its lightweight and compact design, the **SPARTUS\* Easy 1200AIR** is ideal for use in the field, offering exceptional mobility and convenience in a wide range of settings.

**Durable and robust connections:** ensures long-lasting and reliable performance.

**Versatility:** suitable for welding, cutting, and cleaning a wide range of materials.

**Mobility:** compact dimensions and built-in wheels make the device highly portable, allowing for use in production halls and on-site work.