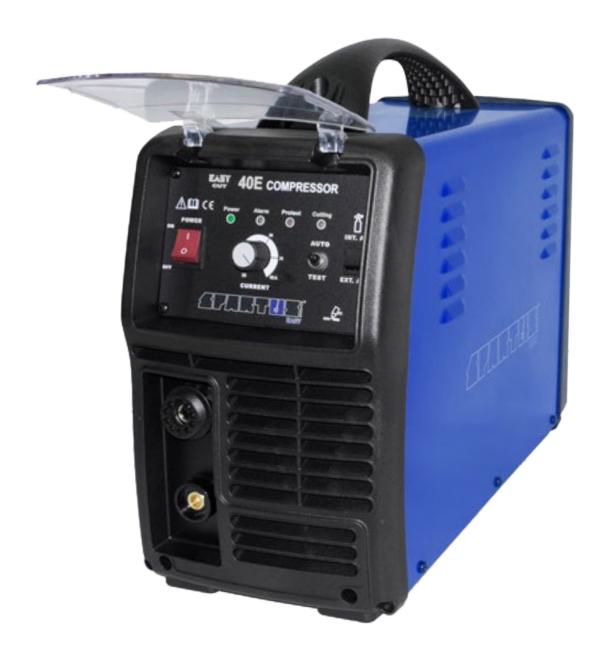

## **SPARTUS® EasyCUT 40E Compressor**

LIGHT, MOBIL PLASMA CUTTER WITH BUILT-IN COMPRESSOR

**SPARTUS®** EasyCUT 40E Compressor is a small size, compact plasma cutter with built-in compressor of compressed air. Changing the source of compressed air is done through a switch on the front panel of the device.

The **SPARTUS® EasyCUT 40E Compressor** cutter is equipped with a built-in compressor that enables field work. Changing the compressed air supply is done through a switch on the front panel. An integrated internal compressor supplies the compressed air necessary to create a plasma arc.

**SPARTUS®** EasyCUT 40E Compressor device is equipped with the many of modern solutions to support the process of plasma cutting. Built-in system of contactless pilot arc ignation without HF – ensures excellent quality of cutting and longer life of consumables.