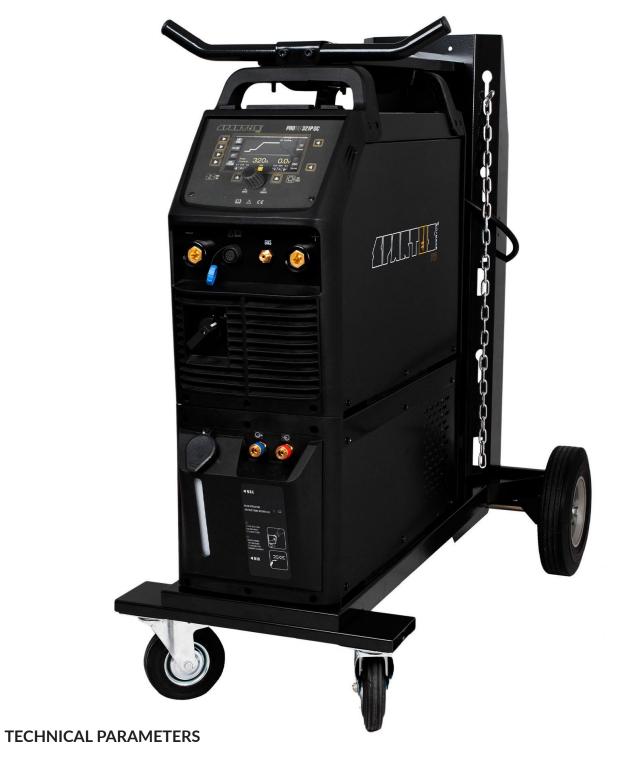

## 

**SPARTUS® ProTIG 321PW DC** it is a modern inverter welder adopts the latest pulse width modulation PWM technology and transistor IGBT power module. It allows TIG DC and MMA DC welding with current up to 320A. It is powered from a 400V three-phase network. The high-class source allows you to set the following parameters in the TIG method: Up Slope / Down Slope time, for TIG Puls: Puls Current, Base Current, Pulse Frequency, Pulse Width, mode selection 2T/4T / SPOT, Pre Gas, Post Gas. In the MMA method: welding current, Arc Force, Hot Start. All settings SPARTUS® ProTIG 321PW DC are regulated by a modern LCD display. This not only facilitates control, but also allows for the precise setting and control of advanced functions due to the fact that the parameters can be continuously and steplessly adjusted. Thanks to the TIG Puls function, the device is perfect for welding very thin sheets. ProTIG 321PW DC has 10 memory channels. The user can easily save and recall the most used settings. The ProTIG 321PW DC model is additionally equipped with an integrated liquid cooler, which ensures efficient cooling of the gun during welding with high currents. The whole is placed on a transport cart with space for a shielding gas cylinder.

Modern design, LCD function panel and the possibility of wireless control in combination with highclass components makes the ProTIG 321PW DC stand out on the market. The professional device of the SPARTUS<sup>®</sup> Pro line is perfect suited to the production sector and industry.