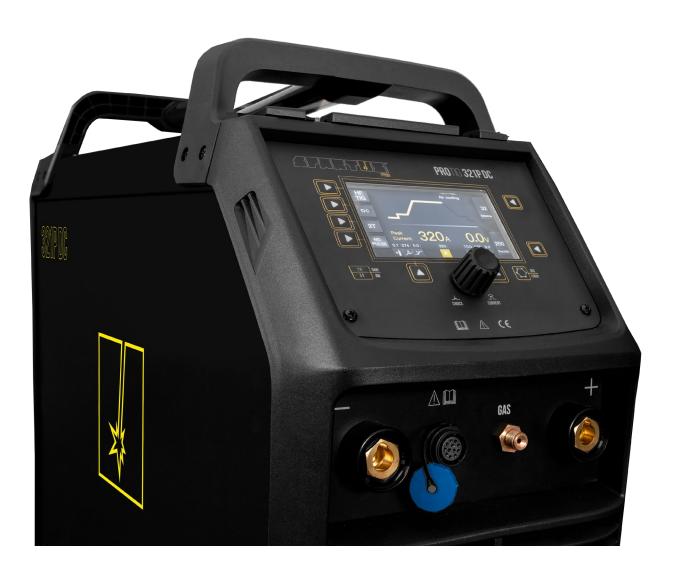

## 

**SPARTUS® ProTIG 321PW DC** it is a modern inverter welder adopts the latest pulse width modulation PWM technology and transistor IGBT power module. It allows TIG DC and MMA DC welding with current up to 320A. It is powered from a 400V three-phase network. The high-class source allows you to set the following parameters in the TIG method: Up Slope / Down Slope time, for TIG Puls: Puls Current, Base Current, Pulse Frequency, Pulse Width, mode selection 2T/4T / SPOT, Pre Gas, Post Gas. In the MMA method: welding current, Arc Force, Hot Start. All settings SPARTUS® ProTIG 321PW DC are regulated by a modern LCD display. This not only facilitates control, but also allows for the precise setting and control of advanced functions due to the fact that the parameters can be continuously and steplessly adjusted. Thanks to the TIG Puls function, the device is perfect for welding very thin sheets. ProTIG 321PW DC has 10 memory channels. The user can easily save and recall the most used settings. The ProTIG 321PW DC model is additionally equipped with an integrated liquid cooler, which ensures efficient cooling of the gun during welding with high currents. The whole is placed on a transport cart with space for a shielding gas cylinder.

Modern design, LCD function panel and the possibility of wireless control in combination with highclass components makes the ProTIG 321PW DC stand out on the market. The professional device of the SPARTUS<sup>®</sup> Pro line is perfect suited to the production sector and industry.