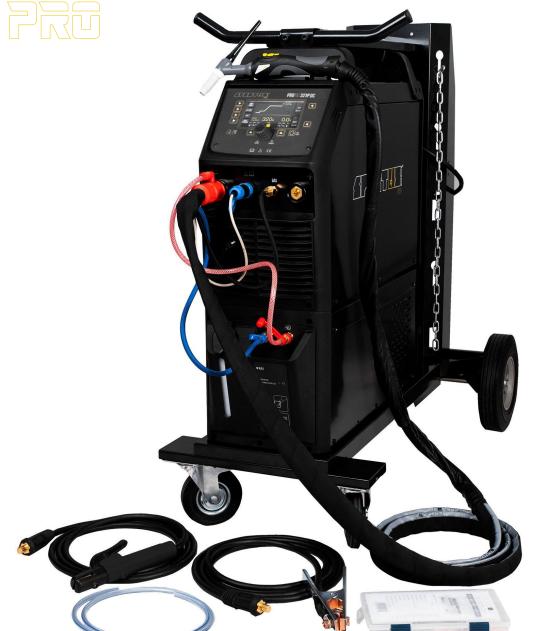

## PACKAGE 4m:

Cooler

Cooler cooling liquid 51 4 wheel drive set User's manual

**STANDARD:** 

cooling liquid 51 4 wheel drive set TIG torch SPARTUS® SPP18 4B X 4m TIG toolbox (consumable kit) 3m electrode holder 3m work clamp Gas hose