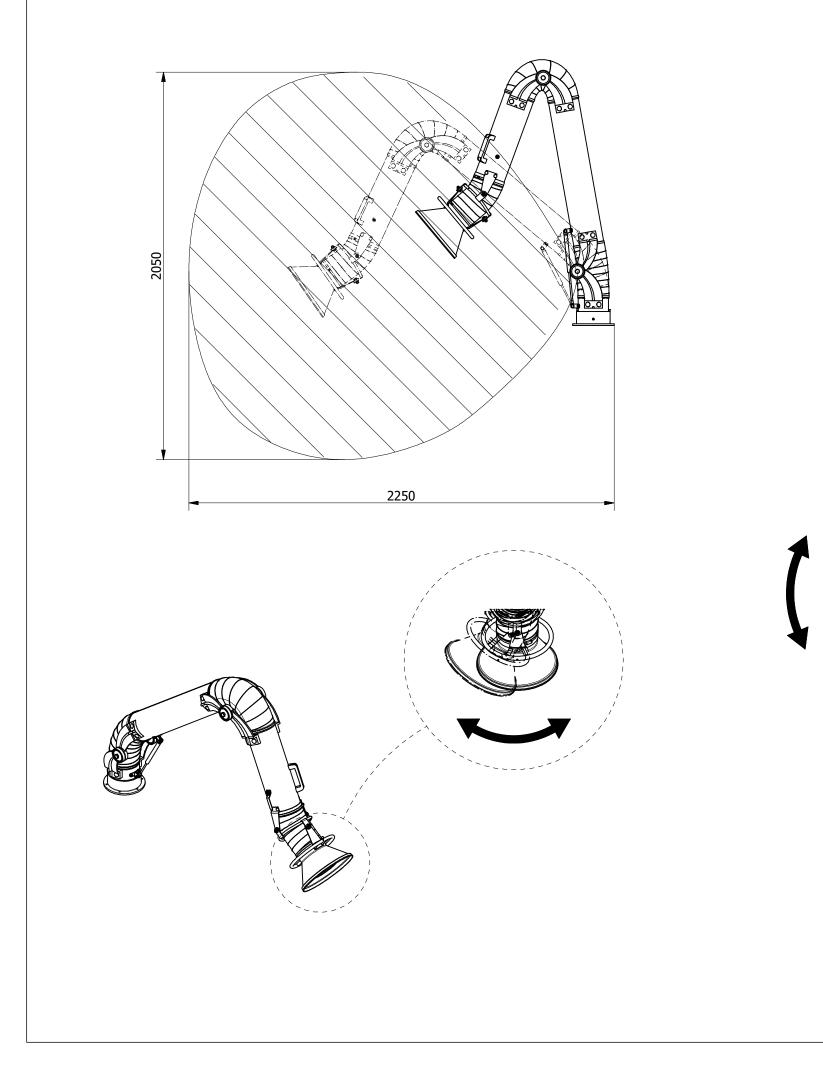

| spartus.info Vortex 160 extraction arm, standing model                                                                                                                                                                                                                                                                                                                      |                                                                                                                                     |
|-----------------------------------------------------------------------------------------------------------------------------------------------------------------------------------------------------------------------------------------------------------------------------------------------------------------------------------------------------------------------------|-------------------------------------------------------------------------------------------------------------------------------------|
|                                                                                                                                                                                                                                                                                                                                                                             |                                                                                                                                     |
| Standard construction:                                                                                                                                                                                                                                                                                                                                                      |                                                                                                                                     |
| <ul> <li>Recommended airflow: 9</li> <li>External adjustment con</li> <li>Aluminum suction nozzle</li> <li>Handle surrounding the</li> <li>Aluminum suction joints</li> <li>Cast aluminum middle jo</li> <li>Aluminum-steel socket</li> <li>Rolled steel pipes</li> <li>Built-in aluminum damp</li> <li>Black flexible PVC hoses</li> <li>Standard powder-coated</li> </ul> | nponents<br>e with inlet damper<br>entire nozzle<br>bints and base socket<br>er in the duct<br>resistant to temperatures up to 80°C |
| Accessories and options:                                                                                                                                                                                                                                                                                                                                                    |                                                                                                                                     |
| 8 m cable)<br>• Set SP030-99-001 (sucti                                                                                                                                                                                                                                                                                                                                     | 9 Ø160 mm, steel<br>cocell, suction head lighting, switch,<br>ion head lighting, switch, 8 m cable)<br>h pipe and socket connection |
|                                                                                                                                                                                                                                                                                                                                                                             |                                                                                                                                     |
| Packaging and box dimen                                                                                                                                                                                                                                                                                                                                                     | sions:                                                                                                                              |
| Packaging and box dimen                                                                                                                                                                                                                                                                                                                                                     | sions:<br>A = 360 $B = 1470$ $H = 630$ $gross weight = 21 kg$                                                                       |
| H<br>A B                                                                                                                                                                                                                                                                                                                                                                    | A = 360<br>B = 1470<br>H = 630                                                                                                      |