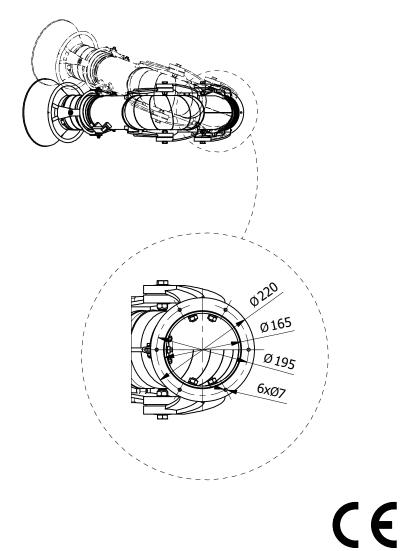

| spartus.info Vortex 160 extraction arm, standing model                                                                                                                                                                                                                                                                                                                      |                                                                                                                                     |
|-----------------------------------------------------------------------------------------------------------------------------------------------------------------------------------------------------------------------------------------------------------------------------------------------------------------------------------------------------------------------------|-------------------------------------------------------------------------------------------------------------------------------------|
|                                                                                                                                                                                                                                                                                                                                                                             |                                                                                                                                     |
| Standard construction:                                                                                                                                                                                                                                                                                                                                                      |                                                                                                                                     |
| <ul> <li>Recommended airflow: 9</li> <li>External adjustment con</li> <li>Aluminum suction nozzle</li> <li>Handle surrounding the</li> <li>Aluminum suction joints</li> <li>Cast aluminum middle jo</li> <li>Aluminum-steel socket</li> <li>Rolled steel pipes</li> <li>Built-in aluminum damp</li> <li>Black flexible PVC hoses</li> <li>Standard powder-coated</li> </ul> | nponents<br>e with inlet damper<br>entire nozzle<br>bints and base socket<br>er in the duct<br>resistant to temperatures up to 80°C |
| Accessories and options:                                                                                                                                                                                                                                                                                                                                                    |                                                                                                                                     |
| 8 m cable)<br>• Set SP030-99-001 (sucti                                                                                                                                                                                                                                                                                                                                     | 9 Ø160 mm, steel<br>cocell, suction head lighting, switch,<br>ion head lighting, switch, 8 m cable)<br>h pipe and socket connection |
|                                                                                                                                                                                                                                                                                                                                                                             |                                                                                                                                     |
| Packaging and box dimen                                                                                                                                                                                                                                                                                                                                                     | sions:                                                                                                                              |
| Packaging and box dimen                                                                                                                                                                                                                                                                                                                                                     | sions:<br>A = 360 $B = 1470$ $H = 630$ $gross weight = 21 kg$                                                                       |
| H<br>A B                                                                                                                                                                                                                                                                                                                                                                    | A = 360<br>B = 1470<br>H = 630                                                                                                      |