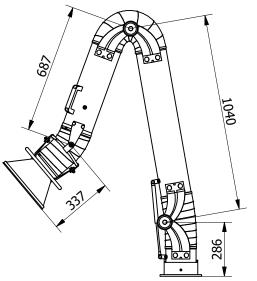

| spartus.info Vortex 160 extraction arm, standing model                                                                                                                                                                                                                                                                                                                      |                                                                                                                                     |
|-----------------------------------------------------------------------------------------------------------------------------------------------------------------------------------------------------------------------------------------------------------------------------------------------------------------------------------------------------------------------------|-------------------------------------------------------------------------------------------------------------------------------------|
|                                                                                                                                                                                                                                                                                                                                                                             |                                                                                                                                     |
| Standard construction:                                                                                                                                                                                                                                                                                                                                                      |                                                                                                                                     |
| <ul> <li>Recommended airflow: 9</li> <li>External adjustment con</li> <li>Aluminum suction nozzle</li> <li>Handle surrounding the</li> <li>Aluminum suction joints</li> <li>Cast aluminum middle jo</li> <li>Aluminum-steel socket</li> <li>Rolled steel pipes</li> <li>Built-in aluminum damp</li> <li>Black flexible PVC hoses</li> <li>Standard powder-coated</li> </ul> | nponents<br>e with inlet damper<br>entire nozzle<br>bints and base socket<br>er in the duct<br>resistant to temperatures up to 80°C |
| Accessories and options:                                                                                                                                                                                                                                                                                                                                                    |                                                                                                                                     |
| 8 m cable)<br>• Set SP030-99-001 (sucti                                                                                                                                                                                                                                                                                                                                     | 9 Ø160 mm, steel<br>cocell, suction head lighting, switch,<br>ion head lighting, switch, 8 m cable)<br>h pipe and socket connection |
|                                                                                                                                                                                                                                                                                                                                                                             |                                                                                                                                     |
| Packaging and box dimen                                                                                                                                                                                                                                                                                                                                                     | sions:                                                                                                                              |
| Packaging and box dimen                                                                                                                                                                                                                                                                                                                                                     | sions:<br>A = 360 $B = 1470$ $H = 630$ $gross weight = 21 kg$                                                                       |
| H<br>A B                                                                                                                                                                                                                                                                                                                                                                    | A = 360<br>B = 1470<br>H = 630                                                                                                      |