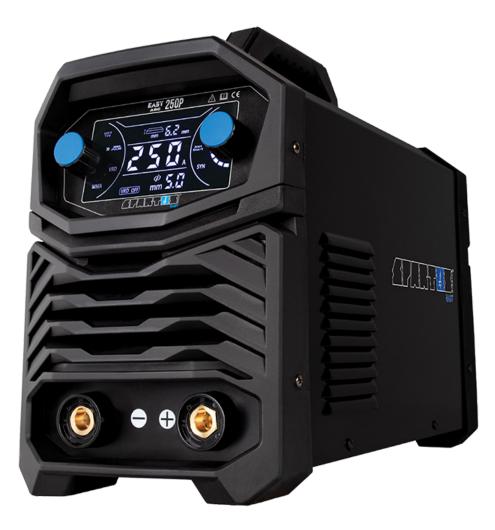

Additional features: PULSE, SYN, HOT START, ARC FORCE, VRD,

**SPARTUS® EasyARC 250P** is inverter welder that utilizes advanced IGBT technology. It is ideal for a wide range of welding applications, both MMA and TIG Lift, and is powered by a three-phase 400V supply.

#### HIGH EFFICIENCY

With current adjustment up to 250A, **EasyARC 250P** ensures high work efficiency. The device allows welding with **electrodes up to 5mm** in diameter and materials **up to 6,2mm thick**.

#### INNOVATIVE "SYN" FUNCTION

**SPARTUS® EasyARC 250P** features an innovative **"SYN" function**, which automatically adjusts the amperage and suggests the appropriate electrode diameter after the material thickness is entered. This function greatly simplifies and speeds up the preparation process.