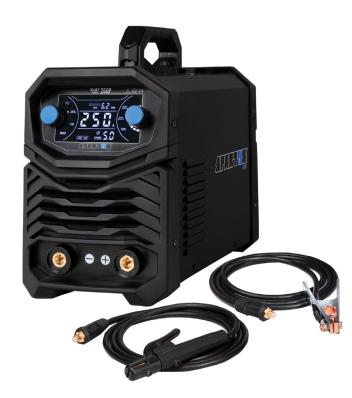

SYN" FUNCTION

**SPARTUS® EasyARC 250P** features an innovative **"SYN" function**, which automatically adjusts the amperage and suggests the appropriate electrode diameter after the material thickness is entered. This function greatly simplifies and speeds up the preparation process.

#### ADDITIONAL SUPPORT FUNCTIONS

**EasyARC 250P** is equipped with supportive features such as Arc Force, Hot Start and VRD, which enhance user comfort and work efficiency by ensuring arc stability and easy arc initiation.

The modern solutions included in **SPARTUS® EasyARC 250P** make it an essential tool for those looking for reliability and high-quality welding in various working conditions. It is the perfect solution for workshops, production, and repair works where precision and power are required.



# PACKAGE EQUIPMENT:

EasyARC 250P electrode holder work clamp user's manual