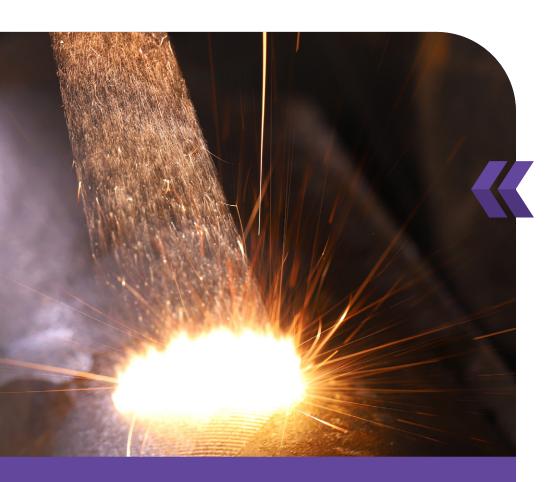

# The most advanced and efficient metal cleaning technology

SPARTUS® Easy 1500CL/2000CL is an advanced laser cleaning device designed for professionals in the metal processing industry. This machine is the ideal solution for fast and efficient removal of rust, paint, contaminants, and other unwanted layers from a variety of metal surfaces. With modern fiber laser technology, SPARTUS® 1500CL/2000CL ensures high-precision cleaning without damaging the base layer of the metal.

#### IDEAL FOR CLEANING METALS ACROSS VARIOUS INDUSTRIES.

including automotive, aviation, machinery manufacturing, and many others. It also performs exceptionally in renovation workshops and maintenance facilities.