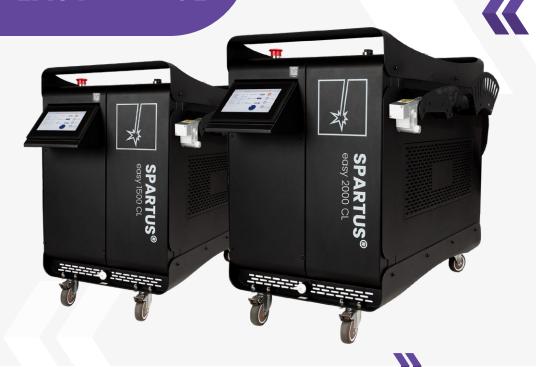

# **SPARTUS®**

SPARTUS® Easy 1500CL / 2000CL

laser cleaning machines

# The most advanced and efficient metal cleaning technology

SPARTUS® Easy 1500CL/2000CL is an advanced laser cleaning device designed for professionals in the metal processing industry. This machine is the ideal solution for fast and efficient removal of rust, paint, contaminants, and other unwanted layers from a variety of metal surfaces. With modern fiber laser technology, SPARTUS® 1500CL/2000CL ensures high-precision cleaning without damaging the base layer of the metal.

#### APPLICATION OF A LASER CLEANING MACHINE

| TECHNICAL DETAILS | EASY 1500CL                                              | EASY 2000CL                                              |
|-------------------|----------------------------------------------------------|----------------------------------------------------------|
| Output power      | 1 500 W                                                  | 2 000 W                                                  |
| Input             | 230 V                                                    | 230 V                                                    |
| Duty cycle        | 100%                                                     | 100%                                                     |
| Operating mode    | continuous                                               | continuous                                               |
| Scanning speed    | 2 - 6 000 mm/s                                           | 2 - 6 000 mm/s                                           |
| Scanning width    | F400: 0 - 150 mm<br>F600: 0 - 225 mm<br>F800: 0 - 300 mm | F400: 0 - 150 mm<br>F600: 0 - 225 mm<br>F800: 0 - 300 mm |
| Frequency         | 5 - 5 000 Hz                                             | 5 - 5 000 Hz                                             |
| Cooling type      | liquid                                                   | liquid                                                   |
| Weight            | 140 kg                                                   | 220 kg                                                   |
| Dimensions        | 956 x 580 x 823 mm                                       | 1140 x 595 x 1080 mm                                     |