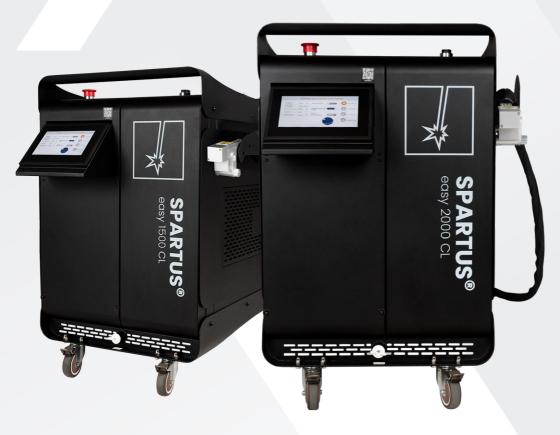

# **SPARTUS®**

SPARTUS® Easy 1500CL / 2000CL

laser cleaning machines

# The most advanced and efficient metal cleaning technology

SPARTUS® Easy 1500CL/2000CL is an advanced laser cleaning device designed for professionals in the metal processing industry. This machine is the ideal solution for fast and efficient removal of rust, paint, contaminants, and other unwanted layers from a variety of metal surfaces. With modern fiber laser technology, SPARTUS® 1500CL/2000CL ensures high-precision cleaning without damaging the base layer of the metal.

#### APPLICATION OF A LASER CLEANING MACHINE

| TECHNICAL DETAILS | EASY 1500CL                                              | EASY 2000CL                                              |
|-------------------|----------------------------------------------------------|----------------------------------------------------------|
| Output power      | 1 500 W                                                  | 2 000 W                                                  |
| Input             | 230 V                                                    | 230 V                                                    |
| Duty cycle        | 100%                                                     | 100%                                                     |
| Operating mode    | continuous                                               | continuous                                               |
| Scanning speed    | 2 - 6 000 mm/s                                           | 2 - 6 000 mm/s                                           |
| Scanning width    | F400: 0 - 150 mm<br>F600: 0 - 225 mm<br>F800: 0 - 300 mm | F400: 0 - 150 mm<br>F600: 0 - 225 mm<br>F800: 0 - 300 mm |
| Frequency         | 5 - 5 000 Hz                                             | 5 - 5 000 Hz                                             |
| Cooling type      | liquid                                                   | liquid                                                   |
| Weight            | 140 kg                                                   | 220 kg                                                   |
| Dimensions        | 956 x 580 x 823 mm                                       | 1140 x 595 x 1080 mm                                     |