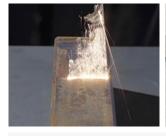

# The most advanced and efficient metal cleaning technology

SPARTUS® Easy 1500CL/2000CL is an advanced laser cleaning device designed for professionals in the metal processing industry. This machine is the ideal solution for fast and efficient removal of rust, paint, contaminants, and other unwanted layers from a variety of metal surfaces. With modern fiber laser technology, SPARTUS® 1500CL/2000CL ensures high-precision cleaning without damaging the base layer of the metal.

**Power** - its powerful capability enables quick and effective cleaning, even of the toughest contaminants.

**Technology** - the use of laser light allows for precise targeting and removal of unwanted layers without physical contact with the material.