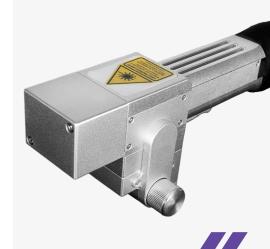

## >>> CLEANING HEAD SPARTUS® C220

The exceptionally lightweight and comfortable SPARTUS® C220 cleaning head is a key component of the laser cleaners. Made from lightweight materials, it ensures ease of use even during extended operations. Various focusing lenses allow for precise adjustment of the cleaning width to 150 mm, 225 mm, or 300 mm, depending on project requirements. This versatility makes the C220 head extremely effective across various industrial applications, enabling quick and accurate cleaning of metal surfaces.